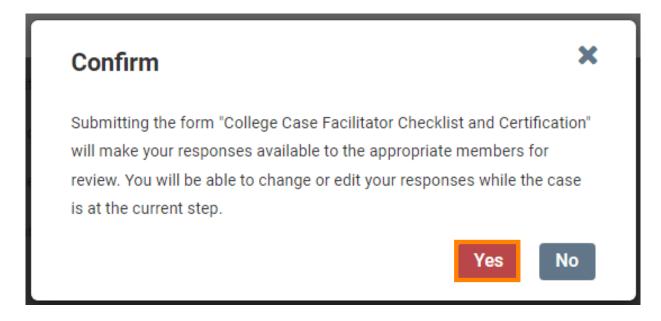

Once all required fields of the form have been completed, click the "Submit Form" button, boxed in orange.

This will bring up a confirmation box, on which you will click "Yes" to fully submit the form. Note – you can continue to edit the form until the case is advanced to the next step.