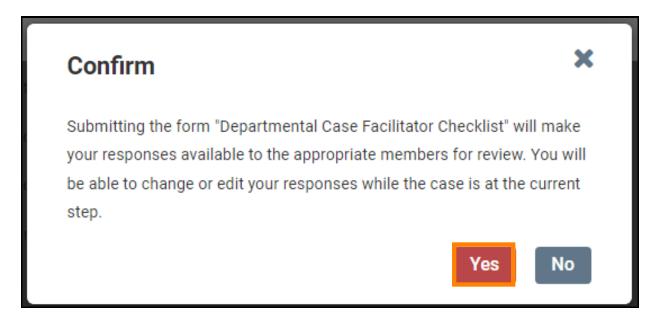

Once all required fields of the form have been completed, click the "Submit Form" button, boxed in orange.

This will bring up a confirmation box, on which you will click "Yes" to fully submit the form. Note – you can continue to edit the form until the case is advanced to the next step.