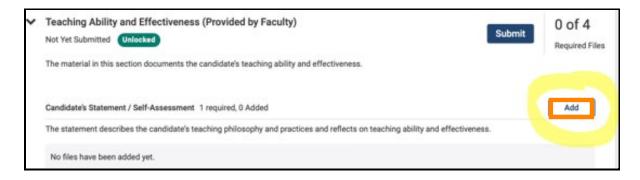

For the remainder of the sections, you will upload files, by clicking the "Add" button:

Clicking "Add" will open this window:

| Add Peer R<br>1+ Required | beview  | of Teaching Reports                                  | ×      |
|---------------------------|---------|------------------------------------------------------|--------|
| Choose Existing           | Add Ner | The                                                  |        |
| Upload                    | Video   | Webpage                                              |        |
|                           |         | Drag & Drop your files anywhere o<br>Browse To Upbad | r      |
|                           |         |                                                      | Cancel |

From this window you will be able to navigate to the file you want to upload.